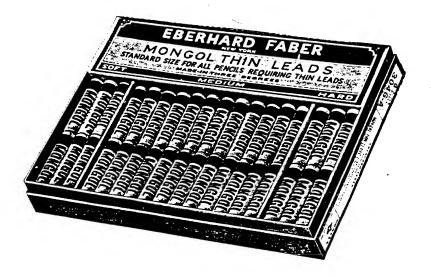

red enamel barrel, red lead, nickel cap and pocket clip.

1559 "REFORM"—Black lead

Same as above with black enamel barrel, black lead, nickel cap and pocket clip

1551 "REFORM" Assortment

An assortment of Nos. 1555, 1556 and 1559, packed one dozen in an easel box; half gross in a carton.



## Refills for Mechanical Pencils

Number

#### 3046 "MONGOL" THIN LEADS

Mongol Thin Leads (No. 3046) are made for all mechanical pencils requiring a thin lead.

This lead is made in accordance with the same formula as the lead in the famous "MONGOL" pencil. Because it was of the same standard and quality, we dignified it with the family name "Mongol"—which in itself is a complete guarantee that it is made of the best





materials, properly blended and offered to the public as a quality product.



### Number 3046A

A flat box, containing a half-gross of Mongol Thin leads—four dozen of the medium, and one dozen of each of the hard and soft degrees. It makes an effective counter display piece—one that will help to sell the leads.

Number

525 BLUE LEADS—Refills for No. 1555 Pencil

526 RED LEADS-Refills for No. 1556 Pencil

529 BLACK LEADS—Refills for No. 1559 Pencil



Twelve tubes in a box: half gross in a carton

Refill leads for the "REFORM" mechanical colored pencils. Each lead is 3½ inches long, pointed at one end. Packed four leads in a wooden box.

### Pencils for Special Purposes

(Miscellaneous)

368 "MEMO"



#### MEMO EBERHARD FABER-USA-368-

Half gross in a carton

Round, natural polish, small diameter, nickel cap. Degree No. 2. As the name suggests, it is a handy penci